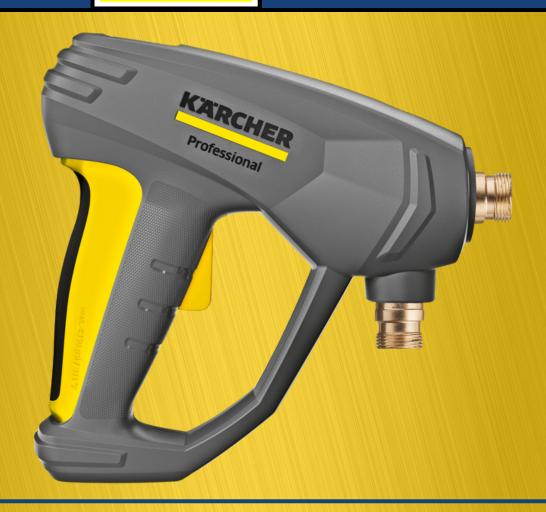

The revolutionary concept of the EASY!Force high-pressure gun ensures fatigueless working over long periods. The recoil force of the high-pressure jet is used to reduce the holding force for the operator to zero. In terms of durability, the high-pressure gun impresses with high-quality materials: the ball and sealing seat of the ceramic valve are far harder than any conceivable foreign particle. The full ceramic valve ensures a 5 times longer lifetime in comparison to other high-pressure guns.

## **Specifications**

- Temperature (°C) max. 155
- Max. pressure (bar) 300
- Connection thread EASY!Lock
- Weight incl. packaging (kg) 0,8