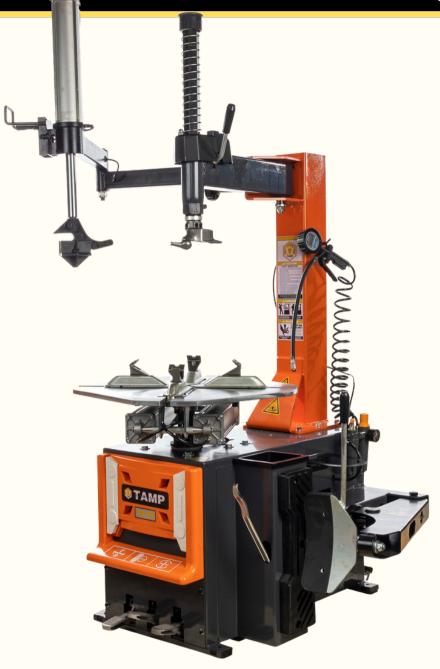

**Tyre Changer** 

## **Features**

- Streamlined Design with composite body to reduce wobble.
- Tower Assist Arm
- Swing Arm Tyre Changer
- Draw Pedal assembly
- Reverse Switch with silver contractor
- Digital Inflator Gauge
- Easy to operate with bead press and press bar.
- Mounting Head is made from 2Dr13 with high strength and precision casting.

## **Specifications**

| Voltage            | 220V               | Power            | 1.1kw/ 0.7      |
|--------------------|--------------------|------------------|-----------------|
| Rotating<br>Speed  | 6.8 - 13.6rpm      | Working Bar      | 0.8 - 1.0Mpa    |
| Inside<br>Clamp    | 12" - 24"          | Outside<br>Clamp | 10" - 22"       |
| Wheel<br>Diameter  | 1050mm             | Wheel<br>Width   | 4" - 13"        |
| NW                 | 226kg              | G.W              | 195kg           |
| Operating<br>Space | 1200 x1200x 2000mm | Packing<br>Size  | 980x 850x 890mm |