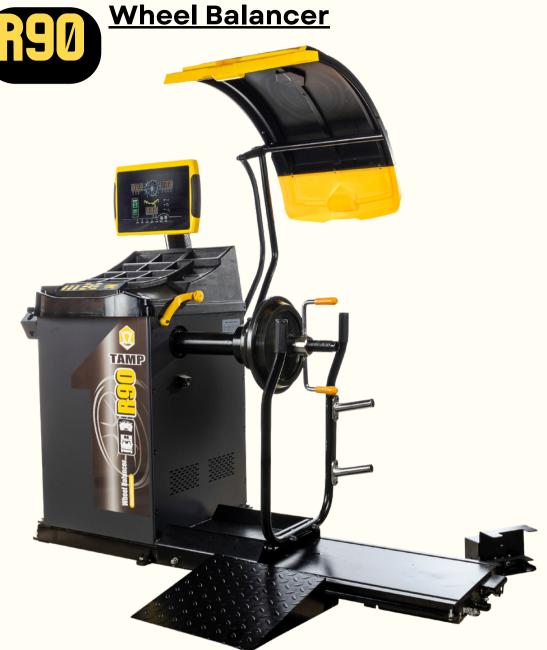

## **Features**

- Top Positioning weight locator
- Inside & Outside measuring
- Millimetre/ Inches Selection
- Self-Calibration Function
- Auto Start when hood is lowered
- Adjustable Flange Plate
- Multi-peice mounting cone kit
- Wheel Calipers
- Laser Weight Placement function
- Passenger Mode

## **Specifications**

|  | Voltage                  | 208V- 240V<br>50/60Hz 1Ph               | Drive<br>Motor        | 1.5HP, 380V,<br>50/60Hz               |
|--|--------------------------|-----------------------------------------|-----------------------|---------------------------------------|
|  | Drive<br>System          | Ribbed Nylon<br>Fiber Belt Drive        | Cycle<br>Time         | 7 - 10 Sec Average                    |
|  | Balancing<br>Nodes       | 1 Dynamic/<br>1 Static/ 3 Alloy         | Wheel Spin<br>Braking | Electronic Pulse /<br>Pneumatic Brake |
|  | Wheel Hold<br>Device     | Pneumatic Brake                         | Shaft<br>Diameter     | 40mm                                  |
|  | Max Tyre<br>Diameter     | 50" (1,270mm)                           | Max Tyre<br>Weight    | 181 kg                                |
|  | Max Wheel<br>Diameter    | 30" (762mm)                             | Max width<br>Capacity | 2" - 20"<br>(51mm - 508mm             |
|  | Centre Cones<br>Included | 1 Dual Tapered Cone<br>5 Standard Cones | Shipping<br>Weight    | 374kg                                 |
|  |                          |                                         |                       |                                       |