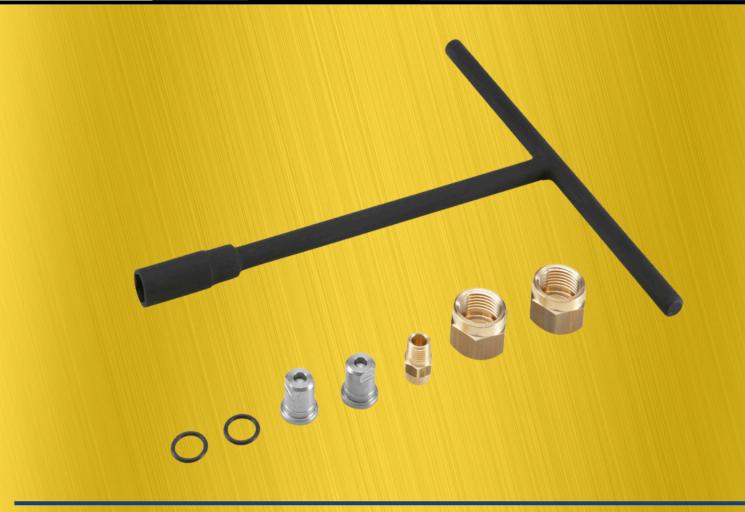

Machine-specific nozzle kit comprising power nozzles and jet nozzle for optimal performance of the Kärcher FRV 30. Special installation tool included.