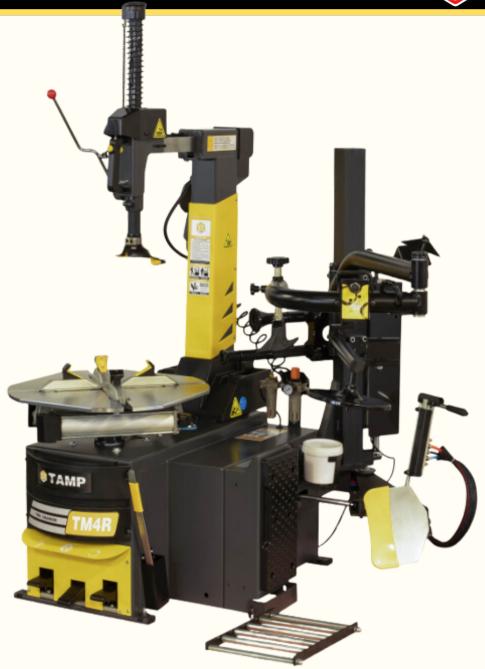

**Tyre Changer** 

## **Features**

- Sturdy and Robust Chassis
- High-Grade Switch & Motor
- Help mount Standard
- Hand-Controlled bead Breaker for ease of use
- Rim diameter 12"-24"
- Tyre Spreader Adapter Kit
- Up to 15" wheel width

## **Specifications**

| Voltage           | 220V               | Power              | 1.1kw/ 0.7         |
|-------------------|--------------------|--------------------|--------------------|
| Rotating<br>Speed | 6.8 - 13.6rpm      | Working Bar        | 0.8 - 1.0Mpa       |
| Inside Clamp      | 12" - 24"          | Outside<br>Clamp   | 10" - 22"          |
| Wheel<br>Diameter | 1050mm             | NW/GW              | 350КG              |
| Wheel<br>Width    | 3" - 15"           | Operating<br>Space | 1700 x2000x 2000mm |
| Machine<br>Size   | 1300x 1100x 1000mm | Helper<br>Size     | 1200x 1100x 350mm  |